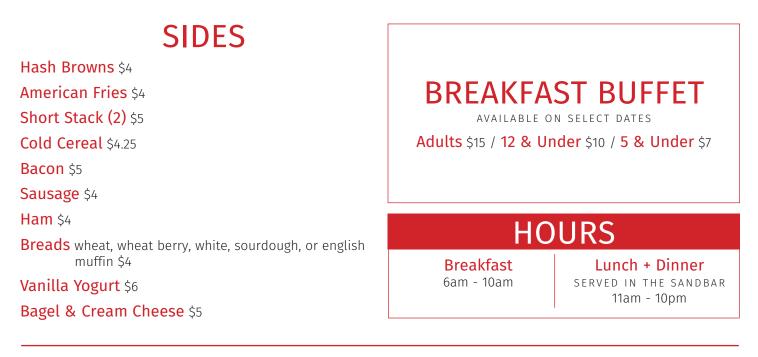

#### BEVERAGES

Juice apple, orange, cranberry, tomato \$3

Milk white or chocolate \$3

Coffee

Hot Tea

Pop Coke, Diet Coke, 7 Up

Thermos of Coffee one quart \$7 / two quarts \$9 HOURS

Breakfast 6am - 10am Lunch + Dinner SERVED IN THE SANDBAR 11am - 10pm