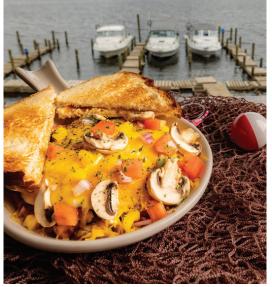

# **3 EGG OMELETTES**

ALL OMELETTES ARE SERVED WITH A SIDE OF TOAST. ADD A SIDE OF HASHBROWNS OR AMERICAN FRIES FOR \$2.

Ham & Cheese filled with diced ham and cheddar jack cheese \$10

Fisherman's filled with mushrooms, diced tomatoes, peppers, onions, ham, and cheddar jack cheese \$11

Sporty's filled with tomatoes, onions, peppers, cheddar jack cheese, and your choice of bacon, sausage, or ham \$12