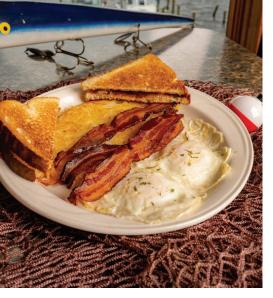

#### **SPECIALTIES**

**Biscuits & Sausage Gravy** two buttermilk biscuits covered with savory sausage gravy \$11

Breakfast Sandwich build your own sandwich with your choice of bagel, english muffin, wheat berry, or sourdough toast. Choice of bacon, sausage, or ham, and American, Swiss, or cheddar cheese \$11