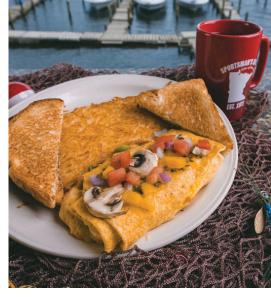

# **3 EGG OMELETTES**

ALL OMELETTES ARE SERVED WITH A SIDE OF TOAST. ADD A SIDE OF HASHBROWNS OR AMERICAN FRIES FOR \$2.

Ham & Cheese filled with diced ham and cheddar jack cheese \$10

Fisherman's filled with mushrooms, diced tomatoes, peppers, onions, ham, and cheddar jack cheese \$11

Sporty's filled with tomatoes, onions, peppers, cheddar jack cheese, and your choice of bacon, sausage, or ham \$12