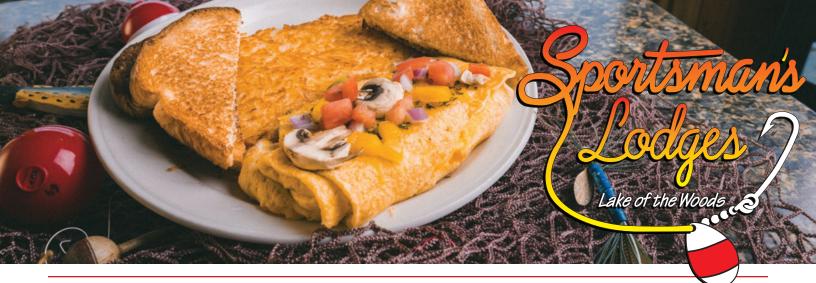

# **3 EGG OMELETTES**

ALL OMELETTES ARE SERVED WITH A SIDE OF TOAST. ADD A SIDE OF HASHBROWNS OR AMERICAN FRIES FOR \$2.

Ham & Cheese filled with diced ham and cheddar jack cheese \$10

Fisherman's filled with mushrooms, diced tomatoes, peppers, onions, ham, and cheddar jack cheese \$11

Sporty's filled with tomatoes, onions, peppers, cheddar jack cheese, and your choice of bacon, sausage, or ham \$12